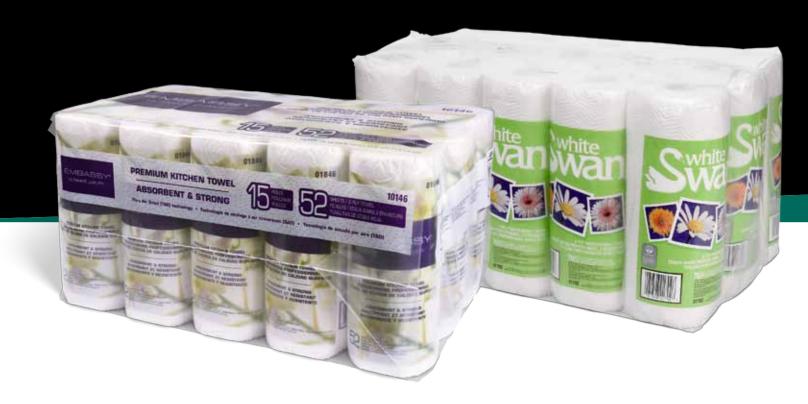

### **Kruger Products Unveils New Poly Pack Bundles**

New Embassy® and White Swan® Poly Packs designed specifically for B2B retail merchandising

Kruger Products Away From Home (AFH) Division have recently launched new poly packs for both Kitchen Towel

and Conventional Bathroom Tissue. Designed for B2B retail storefront merchandising, poly packs provide consumers with a smaller, more convenient and easy-to-carry

option to larger case formats, with identifiable packaging design. Poly packs make it convenient for small restaurants, clinics, office administrators, cleaners and other businesses to keep enough product on hand to meet their day-to-day needs.

Kitchen Towel Poly Packs are available in both premium Embassy® and classic White Swan® brands. Bathroom Tissue Poly Packs are also available in both 1-Ply and 2-Ply White Swan® formats. All

products are individually wrapped within the poly pack to prevent contamination while being stored.

### EMBASSY® AND WHITE SWAN® KITCHEN TOWELS NOW AVAILABLE IN POLY PACKS!

With 15 rolls per poly pack, this retail format makes it convenient for smaller restaurants and quick service cafeterias, medical and dental clinics, office administrators and cleaners to keep enough Kitchen Towels on hand to meet their day-to-day needs.