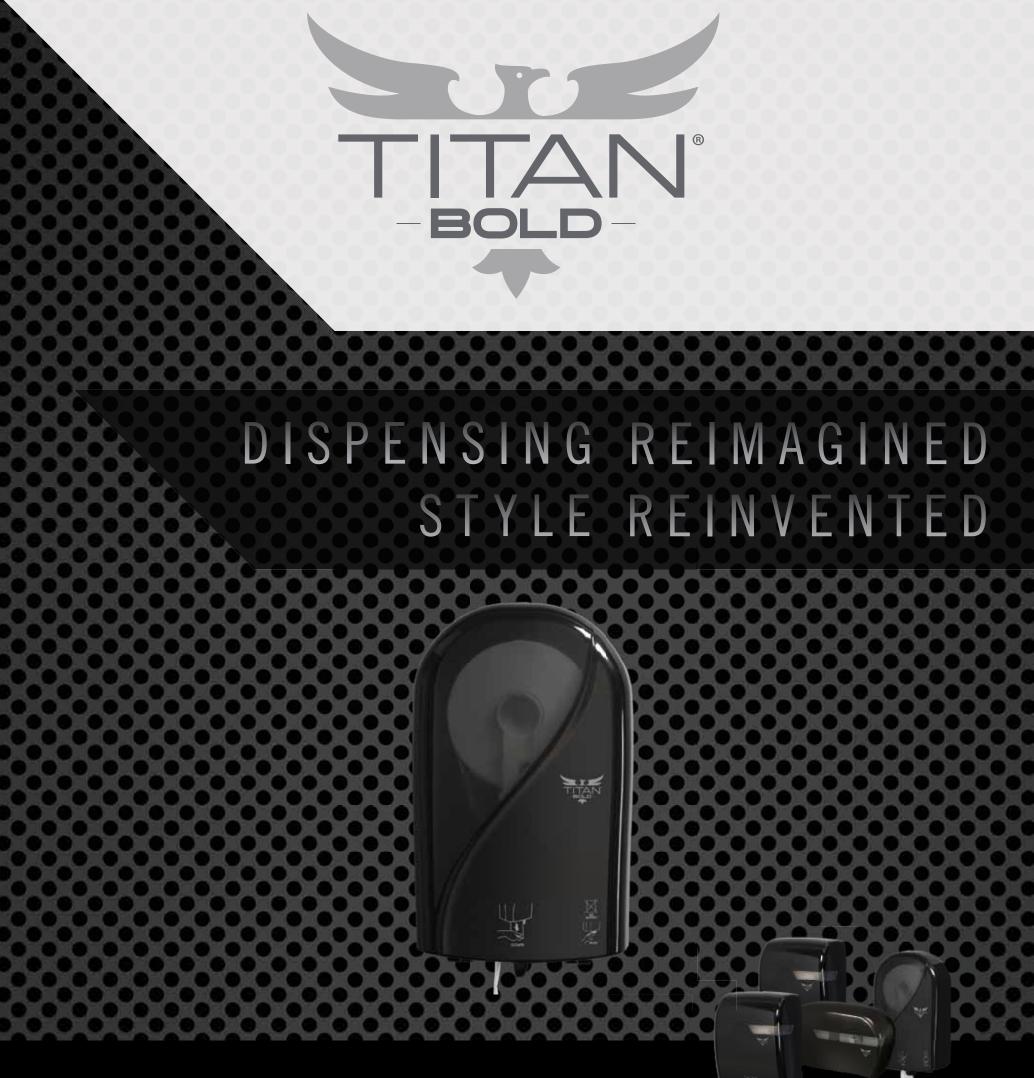

THE TITAN® BOLD DISPENSING LINE. COMING SOON FROM KRUGER PRODUCTS.

The Ultimate Washroom® Collection spreads its wings to welcome a dramatic new line of Roll Towel and JBT dispensers, Titan® Bold, whose beauty is more than surface-deep. Introducing a first to the North American market: an all new Auto-Cut JBT dispenser that functions like an Auto-Cut Roll Towel dispenser by dispensing individual 9" sheets – reducing excessive tissue waste and virtually eliminating toilet clogging. With its ultra-modern, edgeless design and gleaming black sheen, Titan® Bold reimagines what a washroom can be.