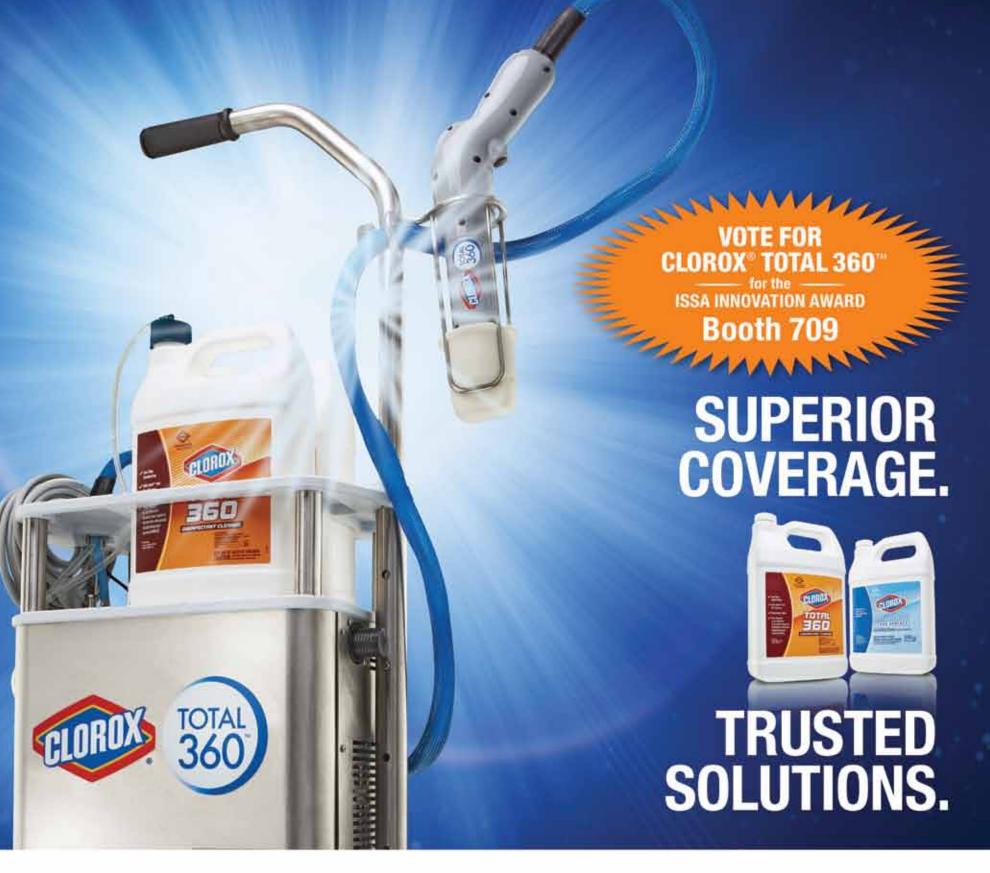

### **Protecting Facilities** with Clorox® Total 360®

The Clorox® Total 360® System is an innovative new surface treatment system that combines proven electrostatic technology with trusted Clorox® products to quickly and easily provide superior coverage in even the hardest-to-reach places. Using patented electrostatic technology to optimize

Follow us on: **f in** 

product delivery, the Clorox® Total 360®

System is a cost-effective solution for efficient, comprehensive surface treatment that is designed to help keep educational facilities healthier while saving them time, money and labor. The system is able to cover up to 18,000 square feet per hour with one of two Clorox® products: Clorox Commercial Solutions® Clorox® Total 360® Disinfectant Cleaner and Clorox Commercial Solutions® Clorox® Anywhere® Hard Surface Sanitizing Spray.

### The Clorox® Total 360™ System has arrived.

A revolutionary electrostatic sprayer, combined with Clorox® disinfectants and sanitizers, lets you kill illness-causing pathogens such as cold and flu, MRSA and Norovirus.

Use the Clorox® Total 360™ Electrostatic Sprayer to apply Clorox® Total 360™ Disinfectant Cleaner, for a healthier facility.

The electrostatic technology provides superior uniform coverage - reaching the front, side, underside and backside of surfaces.