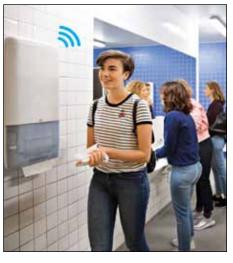

### **Bring on the Crowds with Tork PeakServe Continuous Hand Towel System**

By John Drengler, Vice President of Business and Market Development, Essity Professional Hygiene Business

This year at ISSA/INTERCLEAN, Tork is previewing Tork PeakServe Continuous Hand Towel System, its revolutionary dispensing system designed to better-equip high-traffic restrooms for large crowds. Neither a folded towel or roll towel sys-

tem, Tork PeakServe Continuous towel sets a new standard for dispensing via a continuous flow, without interruption, tabbing or jammed dispensers.

Restroom conditions are a top priority for many facility managers and cleaning staff. However, large crowds put heavy stress on restrooms and their equipment. Refills such as soap and paper run out fast, and cleaners have a hard time keeping up with cleaning needs during heavy traffic flows.

Because of this, many visitors dread using restrooms in crowded venues for fear of poorly-maintained facilities. In fact, research\* shows that dirty, overcrowded restrooms are the primary concern for guests at high-traffic venues such as airports, concert arenas and sports stadiums – even more than long lines or traffic to and from venues. In fact, 71 percent of guests at high-traffic venues have had a bad restroom experience, and one in three guests limit how much they eat and drink to avoid going to the restroom.

### So bring on the crowds!

What Tork PeakServe<sup>TM</sup> Continuous<sup>TM</sup>

**Tork PeakServe Continuous Hand Towel System** 

Hand Towel System Can Do For You and Your Building

- Focus Your Cleaning Staff on Pressing Needs Compressed towels take up half as much space as regular towels, allowing staff to load 250 percent more the highest capacity in the market at up to 2,100 towels per dispenser for fewer refill rounds and better restroom flow. This gives staff more time to focus on important cleaning tasks during heavy traffic flows, without fear of product run out. Compressed towels also mean cleaning staff can carry double the load, reducing time spent traversing back and forth to stock restrooms.
- Improve Visitor Experience Towels are fed from the top of the stack, not the bottom, which generates smooth, one-at-a-time dispensing that requires

very low pull force. Each bundle of towels also serves large crowds fast via continuous flow, without interruption, tabbing or jamming which puts dispensers out of play.

- Decrease Restroom Wait Times Guests often face long restroom lines in high-traffic venues. Tork PeakServe<sup>TM</sup> Continuous<sup>TM</sup> Hand Towel System serves guests in 3 seconds faster than jet air drying time getting visitors in and out quickly.
- Prevent Issues Before They Arise Fully compatible with Tork EasyCube<sup>TM</sup> Intelligent Restroom System, the cleaning management software that utilizes connected dispensers to provide real-time, actionable data to improve cleaning efficiency and customer satisfaction, facility managers can uncover trends and point cleaning staff to exactly which areas need immediate attention.

### Visit us at ISSA

Tork PeakServe<sup>TM</sup> Continuous<sup>TM</sup> Hand Towel System is a groundbreaking innovation designed for high-traffic venues. Until now, when selecting a hand drying solution, facility managers have only had the option to choose between roll towels that bring high capacity and folded towels that can be refilled more flexibly. This category-defining system combines the best of both worlds by creating a continuous, compressed towel system that provides cleaners with the means and motivation to take on large crowds and traffic flow with confidence.