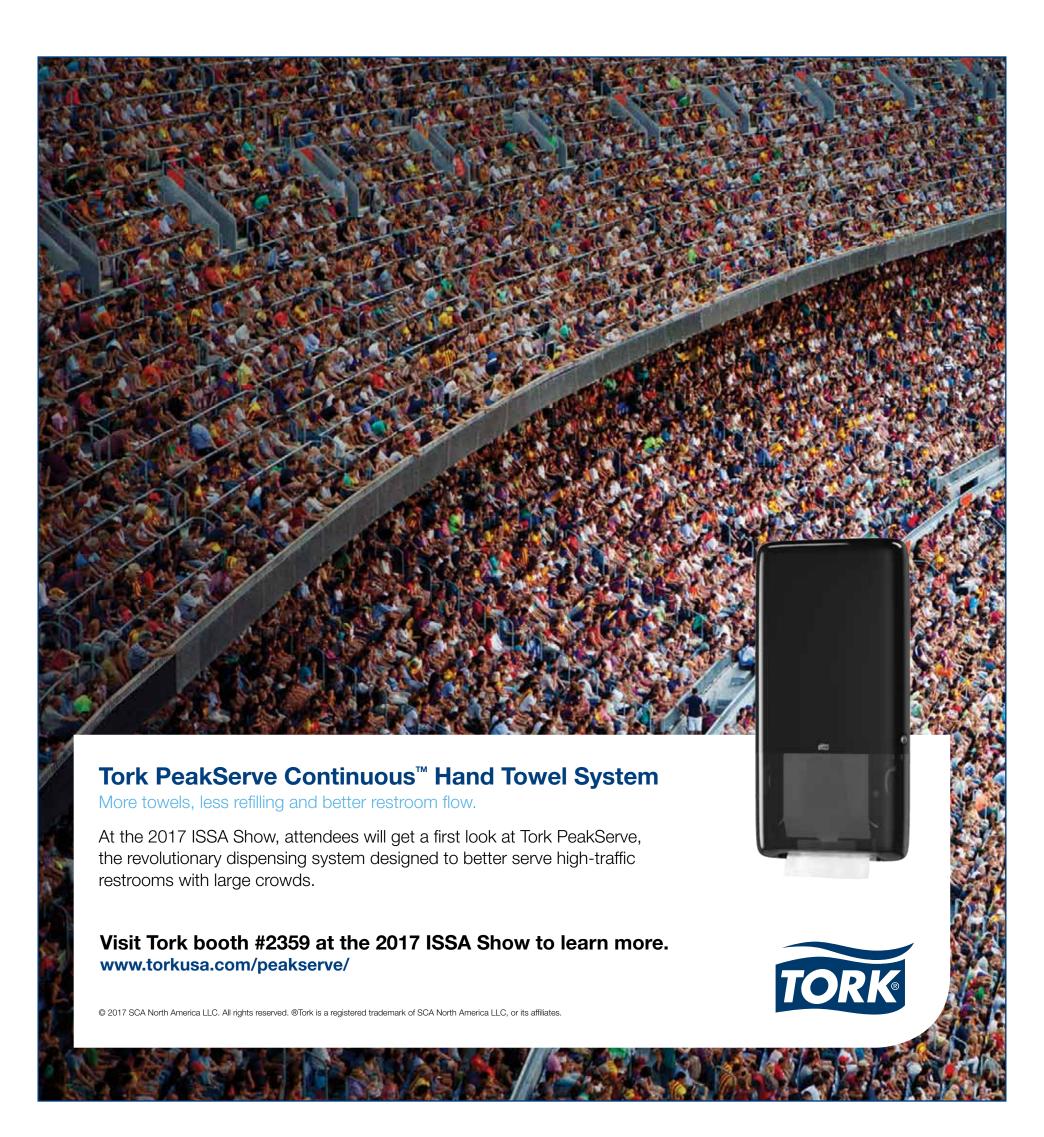

early next year they'll start seeing the new Essity logo on packaging.

WALDEN'S: Speaking of products, what are some new innovations customers will see from Tork?

DON: We're really excited about our newest innovation, the Tork PeakServe<sup>TM</sup> Continuous<sup>TM</sup> Hand Towel System, which is being previewed today at our booth and will launch officially in North America in January. Research has shown that overcrowded and messy restrooms are the number one complaint from guests at demanding venues like stadiums and airports. Even more than long lines or traffic to and from the venue! We were eager to help facility managers shorten restroom guest wait times and increase staff efficiency, and that's how Tork PeakServe was

Tork PeakServe is an innovation designed for busy restrooms. This solution is unlike anything else in the market and sets a new standard for high-traffic towel dispensing. As the highest-capacity dispenser in the market, it uses compressed towels, allowing a single dispenser to hold up to 2,100 towels and can serve up to 600 more guests between refills than existing dispensers. The continuous flow is flawless, serving crowds without interruption or jamming, which allows cleaning staff to focus on more pressing cleaning needs rather than worrying about refilling or troubleshooting dispensers.

### **Tork PeakServe**

Tork PeakServe is also fully compatible with Tork EasyCube™, our intelligent facility cleaning system. Tork EasyCube, winner of last year's ISSA Dispenser Innovation and People's Choice Awards, uses connected devices to provide real-time data about facility cleaning needs. When you visit a restroom and there's no bath tissue or hand towels, that's frustrating. And when staff traverse large venues only to realize once they get there that they need to head back for more supplies, that's inefficient. With data-driven cleaning, facility managers can eliminate issues before they arise, drastically increasing customer satisfaction and staff productivity.

### **Bring on the Crowds with Tork PeakServe Continuous Hand Towel System**

By John Drengler, Vice President of Business and Market Development, Essity Professional Hygiene Business

This year at ISSA/INTERCLEAN, Tork is previewing Tork PeakServe Continuous Hand Towel System, its revolutionary dispensing system designed to better-equip high-traffic restrooms for large crowds. Neither a folded towel or roll towel sys-

tem, Tork PeakServe Continuous towel sets a new standard for dispensing via a continuous flow, without interruption, tabbing or jammed dispensers.

Restroom conditions are a top priority for many facility managers and cleaning staff. However, large crowds put heavy stress on restrooms and their equipment. Refills such as soap and paper run out fast, and cleaners have a hard time keeping up with cleaning needs during heavy traffic flows.

Because of this, many visitors dread using restrooms in crowded venues for fear of poorly-maintained facilities. In fact, research\* shows that dirty, overcrowded restrooms are the primary concern for guests at high-traffic venues such as airports, concert arenas and sports stadiums – even more than long lines or traffic to and from venues. In fact, 71 percent of guests at high-traffic venues have had a bad restroom experience, and one in three guests limit how much they eat and drink to avoid going to the restroom.

### So bring on the crowds!

What Tork PeakServe<sup>TM</sup> Continuous<sup>TM</sup>

**Tork PeakServe Continuous Hand Towel System** 

Hand Towel System Can Do For You and Your Building

- Focus Your Cleaning Staff on Pressing Needs Compressed towels take up half as much space as regular towels, allowing staff to load 250 percent more the highest capacity in the market at up to 2,100 towels per dispenser for fewer refill rounds and better restroom flow. This gives staff more time to focus on important cleaning tasks during heavy traffic flows, without fear of product run out. Compressed towels also mean cleaning staff can carry double the load, reducing time spent traversing back and forth to stock restrooms.
- Improve Visitor Experience Towels are fed from the top of the stack, not the bottom, which generates smooth, one-at-a-time dispensing that requires

very low pull force. Each bundle of towels also serves large crowds fast via continuous flow, without interruption, tabbing or jamming which puts dispensers out of play.

- Decrease Restroom Wait Times Guests often face long restroom lines in high-traffic venues. Tork PeakServe<sup>TM</sup> Continuous<sup>TM</sup> Hand Towel System serves guests in 3 seconds faster than jet air drying time getting visitors in and out quickly.
- Prevent Issues Before They Arise Fully compatible with Tork EasyCube<sup>TM</sup> Intelligent Restroom System, the cleaning management software that utilizes connected dispensers to provide real-time, actionable data to improve cleaning efficiency and customer satisfaction, facility managers can uncover trends and point cleaning staff to exactly which areas need immediate attention.

### Visit us at ISSA

Tork PeakServe<sup>TM</sup> Continuous<sup>TM</sup> Hand Towel System is a groundbreaking innovation designed for high-traffic venues. Until now, when selecting a hand drying solution, facility managers have only had the option to choose between roll towels that bring high capacity and folded towels that can be refilled more flexibly. This category-defining system combines the best of both worlds by creating a continuous, compressed towel system that provides cleaners with the means and motivation to take on large crowds and traffic flow with confidence.